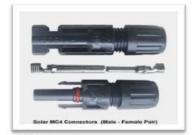

Combiner box to parallel the different panels strings

MC4 Solar Connectors to wire up the panels in series and parallel combination