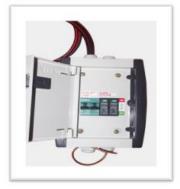

DC Prewired Box: Comes with 1 x 63A DP DC MCB, 1 x 2P DC SPD and earthing terminal. Box has cables connected on outside where you have terminals to connect your solar input and solar output.

Battery Cable Set: 50sqmm DC Cables soldered with lugs for long lasting connection and better performance