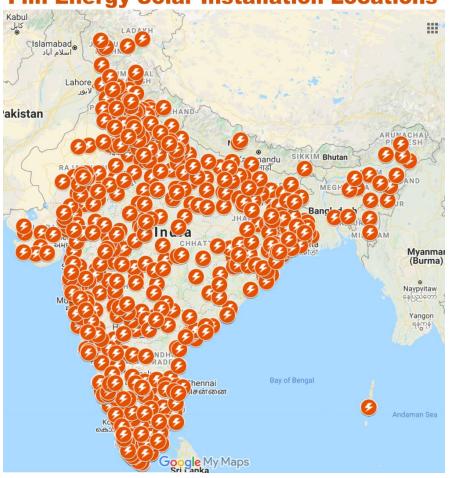

#### Flin Energy Solar Installation Locations

Over 16 MW of installations spread across 5000+ locations within India and internationally. We consistently work towards our goal of solarizing the world!