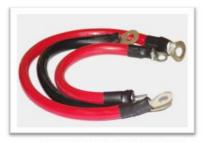

DC Prewired Box: Comes with 1 x 63A DP DC MCB, 1 x 2P DC SPD and earthing terminal. Box has cables connected on outside where you have terminals to connect your solar input and solar output.

Battery Cable Set: 50sqmm DC Cables soldered with lugs for long lasting connection and better performance