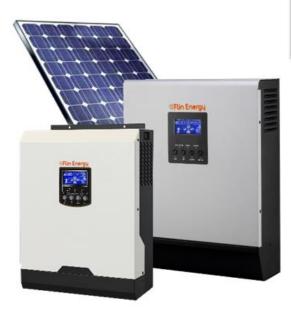

#### **Complete Solar Packages**

Starting from 500W and going up to 120kW

AC Prewired Box: Comes with 3 x 25A DP AC MCB, 1 x 10A DP AC MCB, 1 x Voltage Regulator, 1 x 2P AC SPD, 1 x 40A Changeover and earthing terminal. Box has cables connected on outside where you have terminals to connect your grid input and output cables.

DC Prewired Box: Comes with 1 x 63A DP DC MCB, 1 x 2P DC SPD and earthing terminal. Box has cables connected on outside where you have terminals to connect your solar input and solar output.

Battery Cable Set: 50sqmm DC Cables soldered with lugs for long lasting connection and better performance

Combiner box to parallel the different panels strings

MC4 Solar Connectors to wire up the panels in series and parallel combination