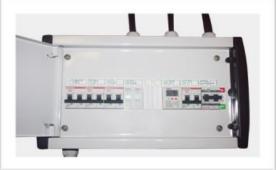

#### **Complete Solar Packages**

Starting from 500W and going up to 120kW

AC Prewired Box: Comes with 3 x 25A DP AC MCB, 1 x 10A DP AC MCB, 1 x Voltage Regulator, 1 x 2P AC SPD, 1 x 40A Changeover and earthing terminal. Box has cables connected on outside where you have terminals to connect your grid input and output cables.