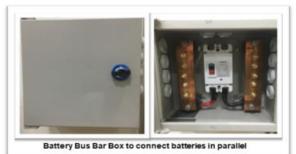

DC Prewired Box: Comes with 1 x 63A DP DC MCB, 1 x 2P DC SPD and earthing terminal. Box has cables connected on outside where you have terminals to connect your solar input and solar output.

Battery Cable Set: 50sqmm DC Cables soldered with lugs for long lasting connection and better performance

Combiner box to parallel the different panels strings

MC4 Solar Connectors to wire up the panels in series and parallel combination