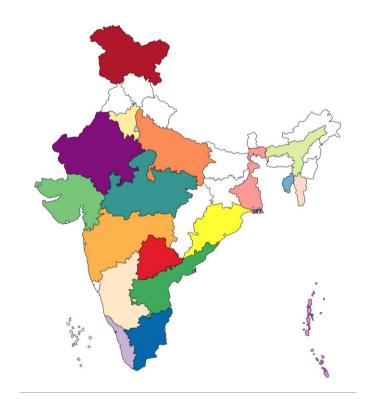

#### Flin Energy Solar Installation Locations

Over 16 MW of installations spread across 5000+ locations within India and internationally. We consistently work towards our goal of solarizing the world!